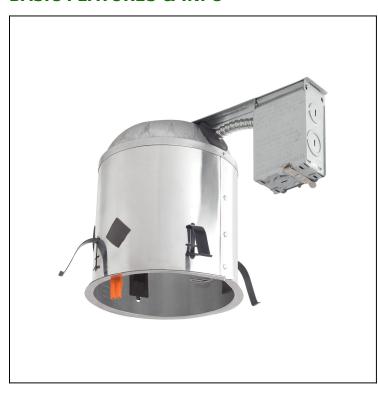

MODEL #: EVR6LICRAT FINISH: N/A

**DESCRIPTION:** 6 in. Remodel Recessed LED Housing

# **BASIC FEATURES & INFO**

- Use with 6 in. LED recessed cans in remodel projects
- Compatible with a 120V power source
- Easy to install instructions and hardware included
- 1-year warranty

## **DIMENSIONS**

| Fixture Width (in)  | 6.95"   |
|---------------------|---------|
| Fixture Height (in) | 7.53"   |
| Fixture Depth (in)  | 11.44"  |
| Net Weight (lb)     | 1.1 lbs |