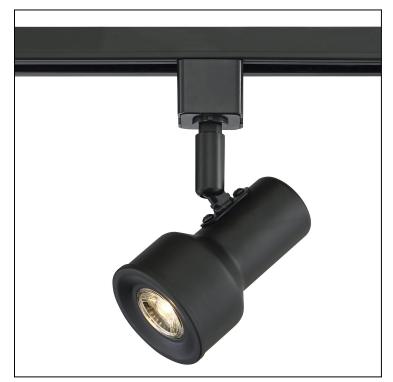

# EnviroLite®

**MODEL #:** EVT1030D3A-05

FINISH: Black

DESCRIPTION: Integrated LED Track Head, 500 Lm

## **BASIC FEATURES & INFO**

• Small step integrated LED cylindrical track light head in black

• Produces 500 Lumens of 3000K light while using 6W of power

• Use with existing removeable-head track fixtures for more light