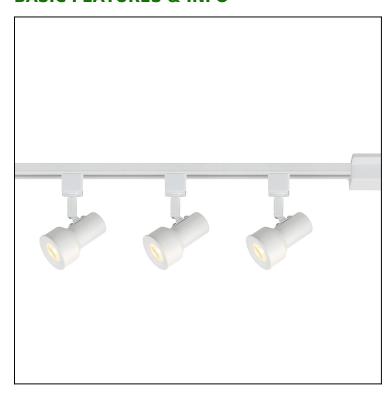

MODEL #: EVT1042D3A-06 FINISH: White

DESCRIPTION: 42 in. Integrated LED Track Kit, 3 Small Step Cylinder Heads, 1500 Lm

### **BASIC FEATURES & INFO**

- 42 in. track kit with 3 LED small step cylinder heads in white
- Produces 1500 Lumens of 3000K light while using 20W of power
- Use with existing removeable-head track fixtures for more light
- Hardwire to a 120V power source
- Clear PMMA lens for durability and maximum illumination
- Provides a warm 3000K light
- Easy to install instructions and hardware included
- 5-year warranty and 50,000 hour expected LED life