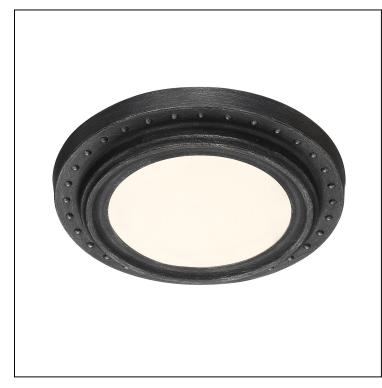

# EnviroLite®

MODEL #: LED1292-WP

FINISH: Weathered Pewter

**DESCRIPTION:** 9 in. Integrated LED Disk Light, 3000K

## **BASIC FEATURES & INFO**

• Modern 9 in. disk light with decorative weathered pewter trim

• Produces 1700 Lumens of 3000K light while using 19W of power

• Use in residential or commercial projects, great for low ceilings